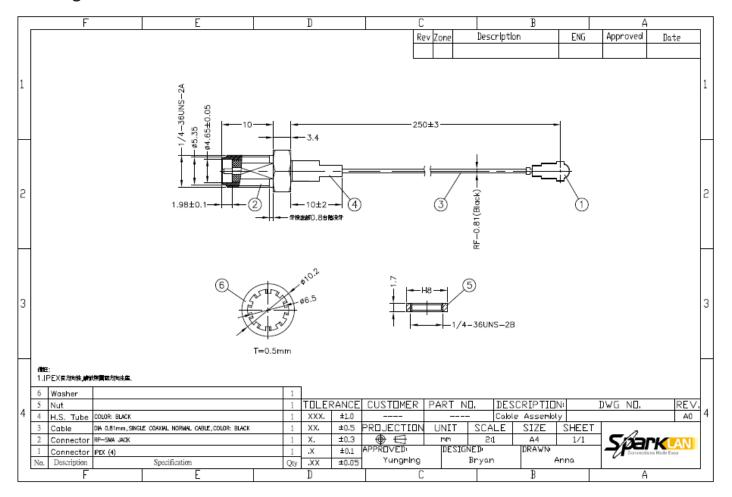

#### **Drawing Cable**

#### **Specification**

| Connector Type     | RP-SMA Female (Jack)        |  |
|--------------------|-----------------------------|--|
|                    | MHF4                        |  |
| Connector Material | Gold Plated                 |  |
| Cable Type         | Coaxial 0.81mm Black Jacket |  |
| Cable Length       | 250mm±3                     |  |
| Jacket Material    | FEP                         |  |
| Jacket Color       | Black                       |  |