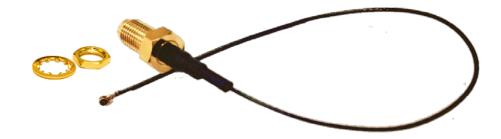

# Provides Good Working Performance in Various Application of Wireless

MHF4 is a miniature RF connector for mini PCI Express Module that commonly used for M.2 (NGFF) Module which requires the I-PEX/MHF4 connector. The RP-SMA Female connector is compliant for all types of wireless antennas including WIFI networks, also have a reliable characteristic with long life-span, performance is excellent, high frequency.

#### **Specification**

| Connector Type     | RP-SMA Female (Jack)        |  |
|--------------------|-----------------------------|--|
|                    | MHF4                        |  |
| Connector Material | Gold Plated                 |  |
| Cable Type         | Coaxial 0.81mm Black Jacket |  |
| Cable Length       | 250mm±3                     |  |
| Jacket Material    | FEP                         |  |
| Jacket Color       | Black                       |  |

### **Ordering Information**

| Product Name | Part Number | Description                                              |
|--------------|-------------|----------------------------------------------------------|
| CBIRF-NE250  | R3470300026 | RF Cable, I-PEX/MHF4 to RP-SMA(F); L:250mm; Coaxial 0.81 |
|              |             | Black                                                    |