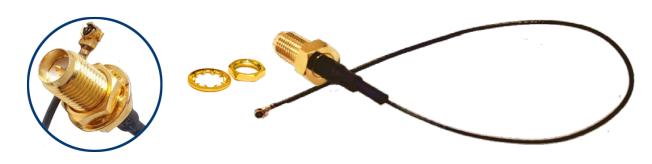

## Provides Good Working Performance in Various Application of Wireless

MHF4 is a miniature RF connector for mini PCI Express Module that commonly used for M.2 (NGFF) Module which requires the I-PEX/MHF4 connector. The RP-SMA Female connector is compliant for all types of wireless antennas including WIFI networks, also have a reliable characteristic with long life-span, performance is excellent, high frequency.

#### **Specification**

| Connector Type     | RP-SMA Female (Jack)        |  |
|--------------------|-----------------------------|--|
|                    | MHF4                        |  |
| Connector Material | Gold Plated                 |  |
| Cable Type         | Coaxial 0.81mm Black Jacket |  |
| Cable Length       | 150mm±3                     |  |
| Jacket Material    | FEP                         |  |
| Jacket Color       | Black                       |  |