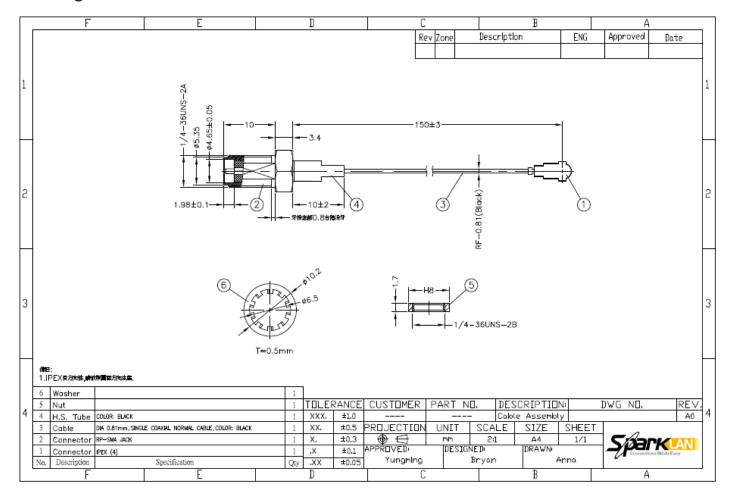

#### **Drawing Cable**

#### **Specification**

| Connector Type     | RP-SMA Female (Jack)        |  |
|--------------------|-----------------------------|--|
|                    | MHF4                        |  |
| Connector Material | Gold Plated                 |  |
| Cable Type         | Coaxial 0.81mm Black Jacket |  |
| Cable Length       | 150mm±3                     |  |
| Jacket Material    | FEP                         |  |
| Jacket Color       | Black                       |  |