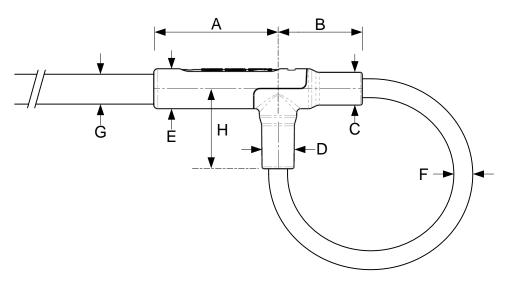

|           | Mini Only | Mini &<br>MiniHF |
|-----------|-----------|------------------|
| Dimension | 2kV       | 5kV              |
| А         | 31mm      |                  |
| В         | 21mm      |                  |
| С         | 6.5mm     | 8.2mm            |
| D         | 6.5mm     | 8.2mm            |
| E         | 9.0mm     | 10mm             |
| F         | 3.5mm     | 4.5mm            |
| G         | 4.2mm     | 4.2mm            |
| Н         | 20mm      |                  |

| Available Coil Lengths |  |
|------------------------|--|
| 100mm                  |  |
| 200mm                  |  |
| Custom Length          |  |
|                        |  |

All dimensions mm Drawing Not To Scale