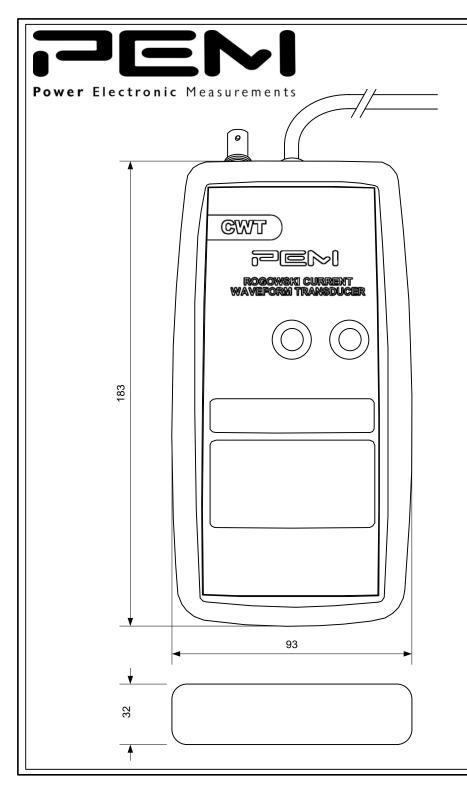

Coil and Cable lengths are selectable from our standard range or made to specific requirements

| Design file   | Dimension Drawing |  |
|---------------|-------------------|--|
| Product file  | CWTMini           |  |
| Revision date | March 2015        |  |
| Issue No.     | 03                |  |
| Sheet No.     | 1 of 1            |  |
| Notes         | For Guidance ONLY |  |